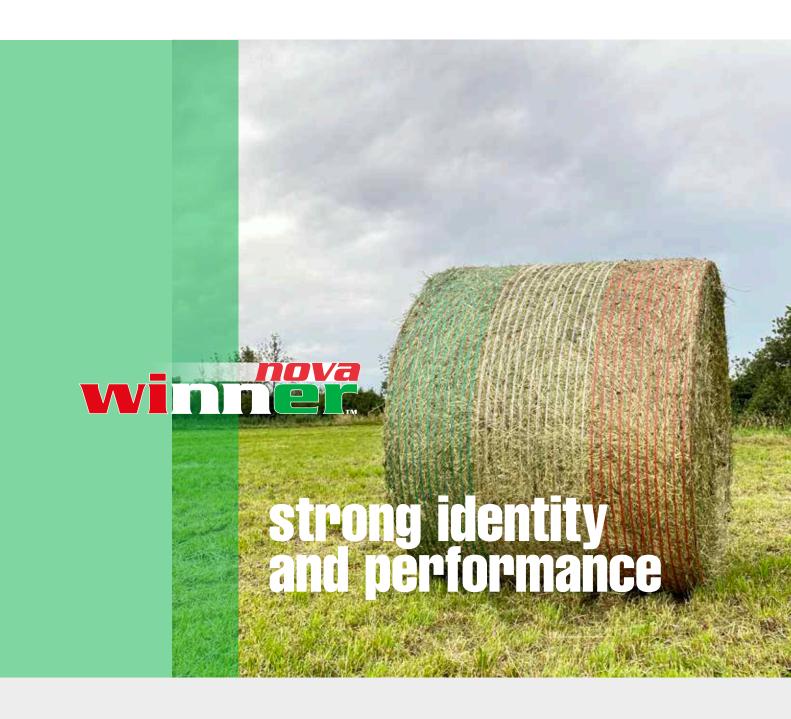

# net wrap WINNER NOVA

### **Winner Nova**

Winner Nova is the sum of all the best features of a premium net wrap, to retain, hold, and protect forage until it's needed, snag-free and easy to remove when ready to feed out the bale.

The new bright colors have also been designed to guarantee optimal visibility on the bale, both for light and dark colored crops.

Thanks to the NX Technology, Winner Nova significantly improves round baler performance.

Winner Nova is your worry-free solution to a well-made bale.

Roll length
Roll width
Max. roll diameter
Average Strength