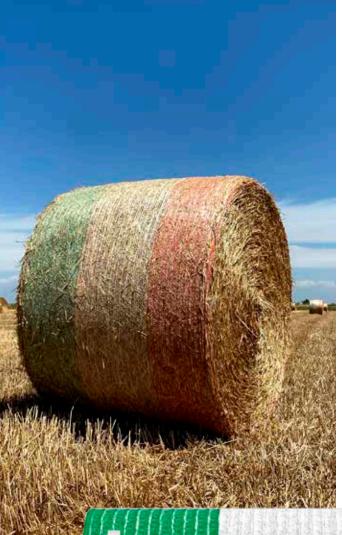

Winner Nova is the sum of all the best features of a premium net wrap, to retain, hold, and protect forage until it's needed, snag-free and easy to remove when ready to feed out the bale.

The new bright colors have also been designed to guarantee optimal visibility on the bale, both for light and dark colored crops.

Thanks to the NX Technology, Winner Nova significantly improves round baler performance.

Winner Nova is your worry-free solution to a well-made bale.

Roll length
Roll width
Max. roll diameter
Average Strength