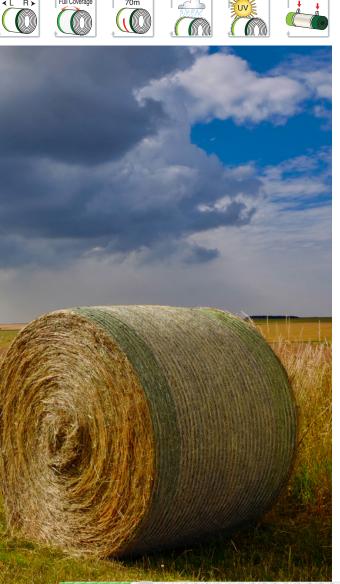

The new coloration with wider dark-light green stripes distinguishes the right edge from the left and allows great visibility on all kinds of crops.

The red warning stripe on the last 70 meters allows the operator to anticipate the roll change and avoid costly stops. The exclusive properties of Westfalia Novatex guarantee perfect bales, full coverage and higher specific strength for the highest protection even with frequent bale handling.