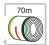

The new coloration with wider dark-light green stripes distinguishes the right edge from the left and allows great visibility on all kinds of crops.

The red warning stripe on the last 70 meters allows the operator to anticipate the roll change and avoid costly stops. The exclusive properties of Westfalia Novatex guarantee perfect bales, full coverage and higher specific strength for the highest protection even with frequent bale handling.