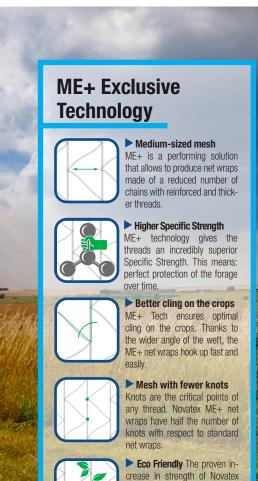

The new coloration with wider dark-light green stripes distinguishes the right edge from the left and allows great visibility on all kinds of crops.

The red warning stripe on the last 70 meters allows the operator to anticipate the roll change and avoid costly stops. The exclusive properties of Westfalia Novatex guarantee perfect bales, full coverage and higher specific strength for the highest protection even with frequent bale handling.